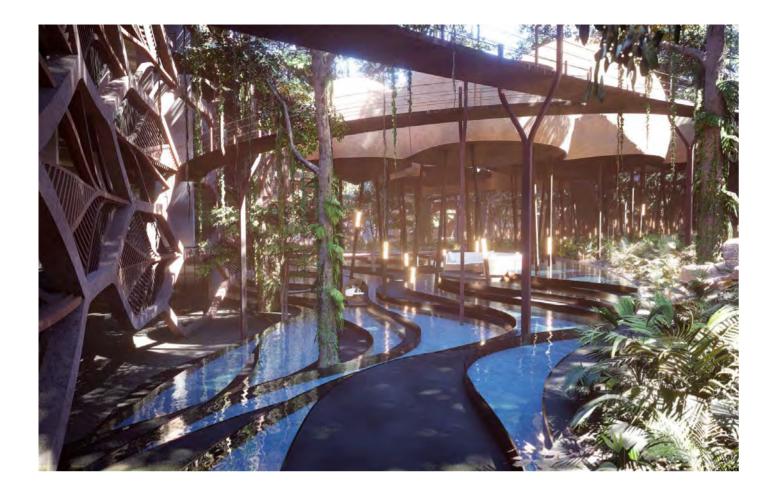

### SURREAL CAVES

Soul Tulum is the only residential place in Tulum where you will find more than 4000 m2 of of water that run through all the architecture and take you between the jungle, the snack bar, the caves and of course along our majestic pools made for you to swim or walk from top to bottom while enjoying the view of the beautiful jungle landscapes.

ELEVATED POOLS | Elevate over the jungle

CHECK-IN WITH YOURSELF | Rebax your Rody and mind