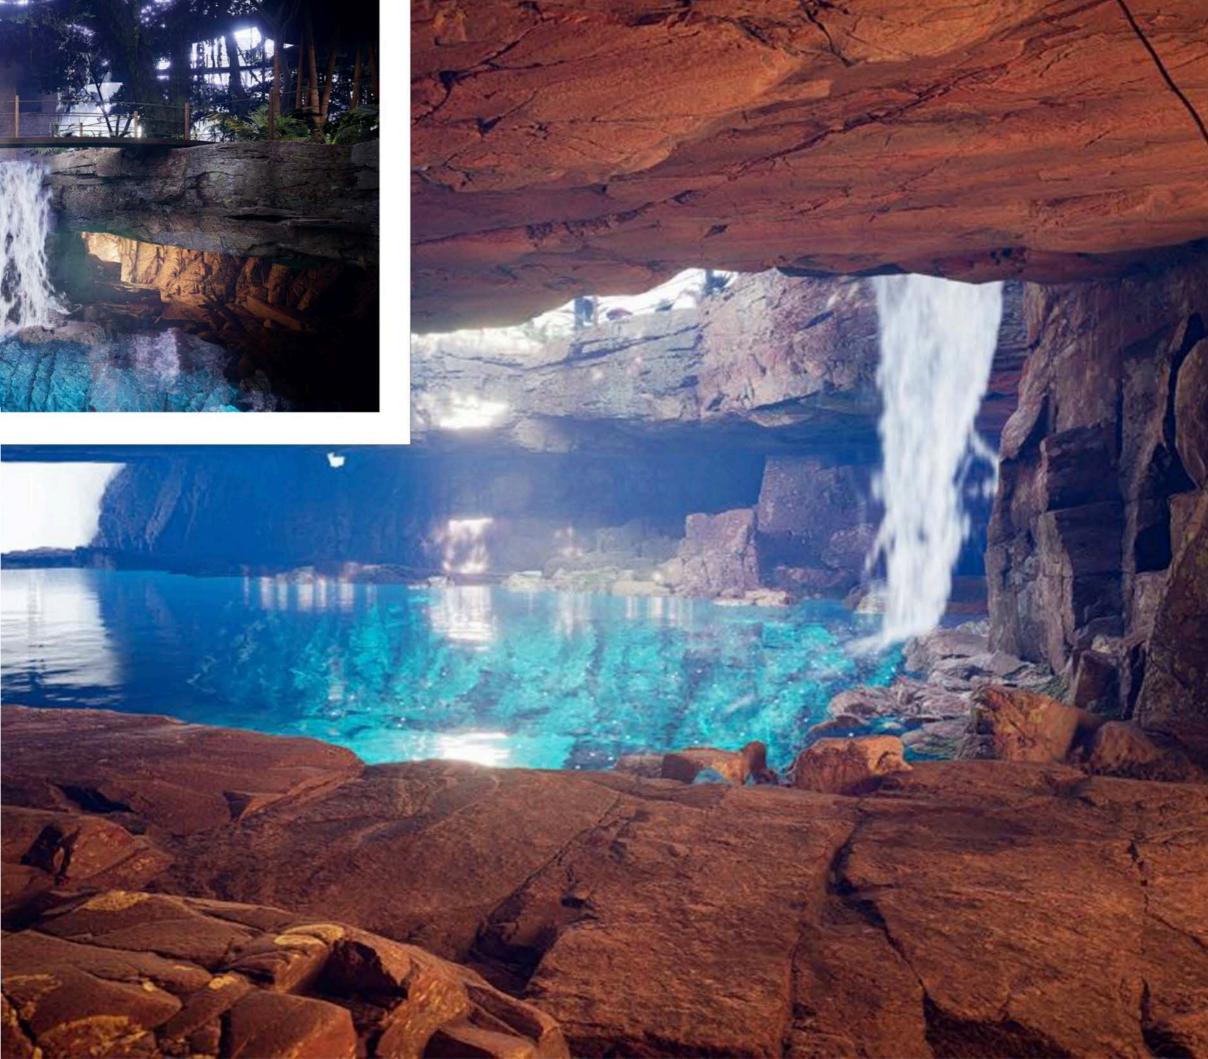

### UNDERWATER World

Immerse yourself in this cenote with the perfect depth to discover underwater art specially placed to amaze your senses and give you the best views while snorkeling or improving your apnea times.

AN ICONIC AMENITY | Natural Cenote

### SURREAL CAVES

Soul Tulum is the only residential place in Tulum where you will find more than 4000 m2 of of water that run through all the architecture and take you between the jungle, the snack bar, the caves and of course along our majestic pools made for you to swim or walk from top to bottom while enjoying the view of the beautiful jungle landscapes.