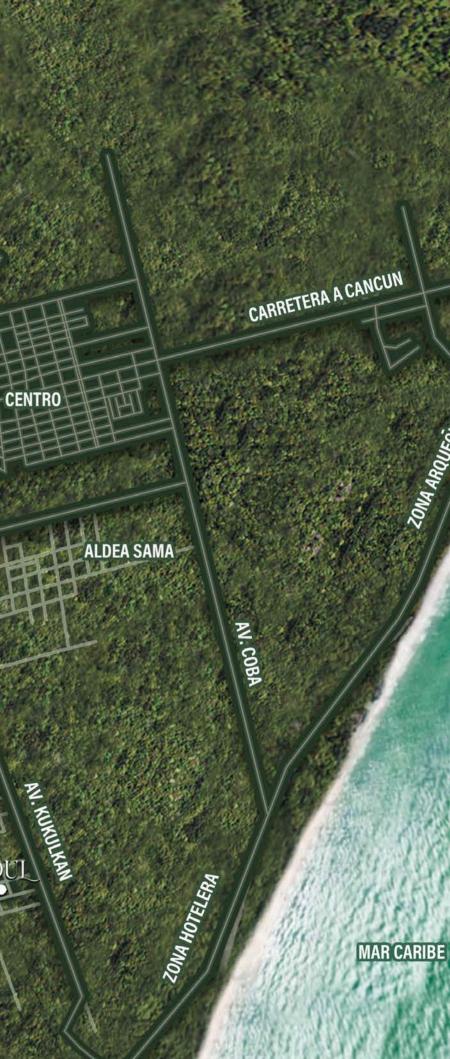

## **EXCLUSIVE** LOCATION

If adventure is your thing, you will love the short distances to the most beautiful and emblematic places in Tulum thanks to the fact that Avenida Kukulkan is a premium area located so close to downtown, the beach and the archaeological zone.

| Distance to the Beach           | 3 min  |
|---------------------------------|--------|
| Distance to Downtown            | 5 min  |
| Distance to Archaeological Zone | 10 min |

Everything in one place, stay within your favorite area and

make use of our concierge service for shopping or transfers, and if you prefer, get everything you need and more while you take a walk in our commercial area made up of restaurants, shopping village, boho market and bars. CARRETERA A BACALAR