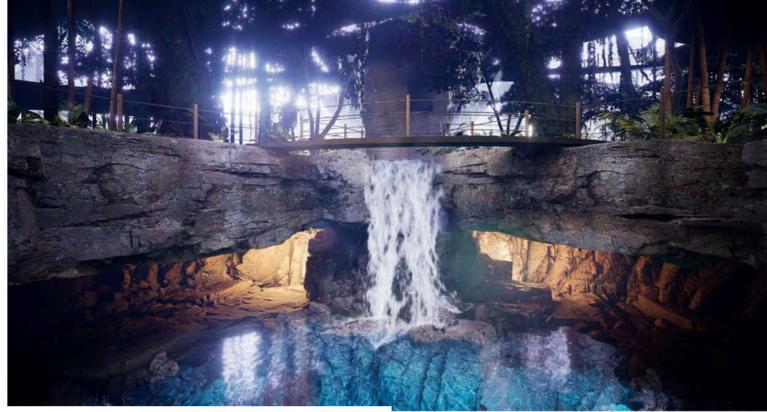

### UNDERWATER World

Immerse yourself in this cenote with the perfect depth to discover underwater art specially placed to amaze your senses and give you the best views while snorkeling or improving your apnea times.

AN ICONIC AMENITY | Natural Cenote