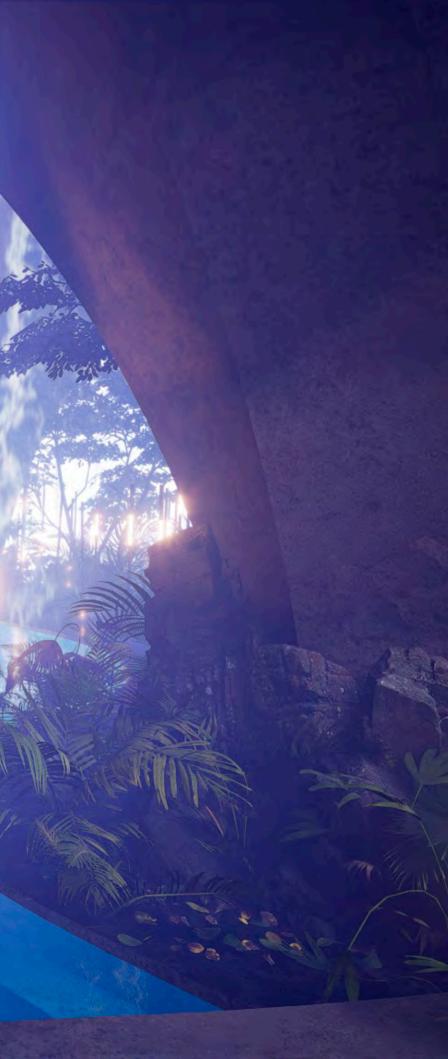

### UNDERWATER World

Immerse yourself in this cenote with the perfect depth to discover underwater art specially placed to amaze your senses and give you the best views while snorkeling or improving your apnea times.

AN ICONIC AMENITY | Natural Cenote