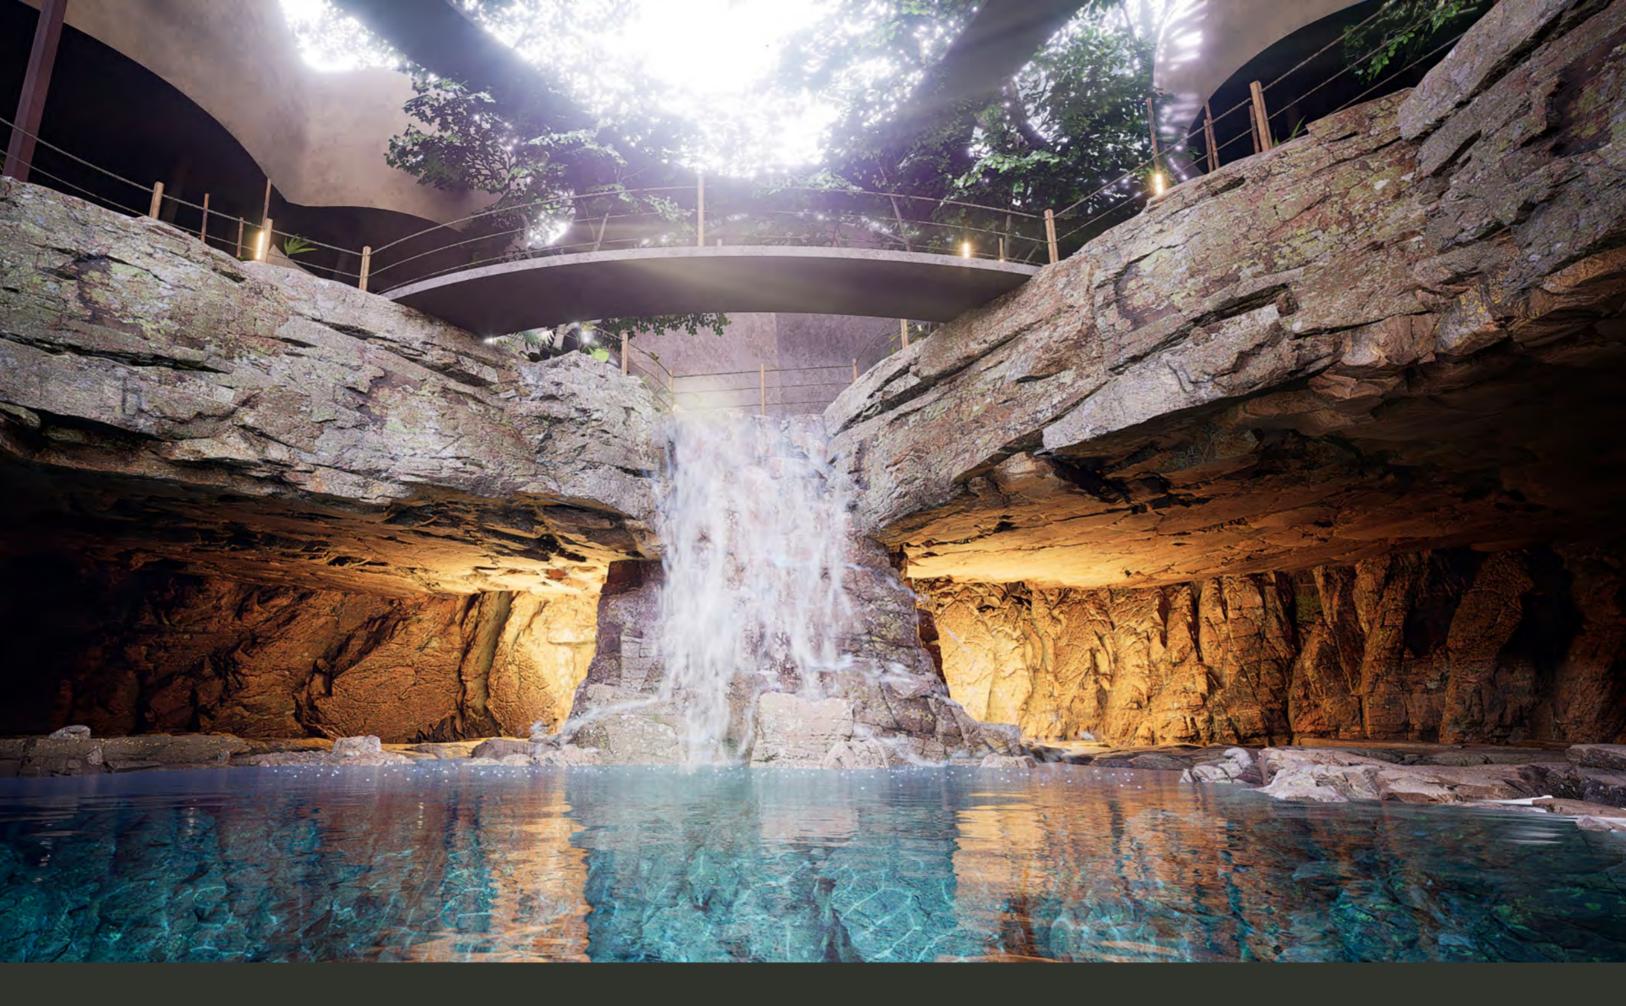

### UNDERWATER World

Immerse yourself in this cenote with the perfect depth to discover underwater art specially placed to amaze your senses and give you the best views while snorkeling or improving your apnea times.

AN ICONIC AMENITY | Natural Cenote

### SURREAL CAVES

Soul Tulum is the only residential place in Tulum where you will find more than 4000 m2 of of water that run through all the architecture and take you between the jungle, the snack bar, the caves and of course along our majestic pools made for you to swim or walk from top to bottom while enjoying the view of the beautiful jungle landscapes.