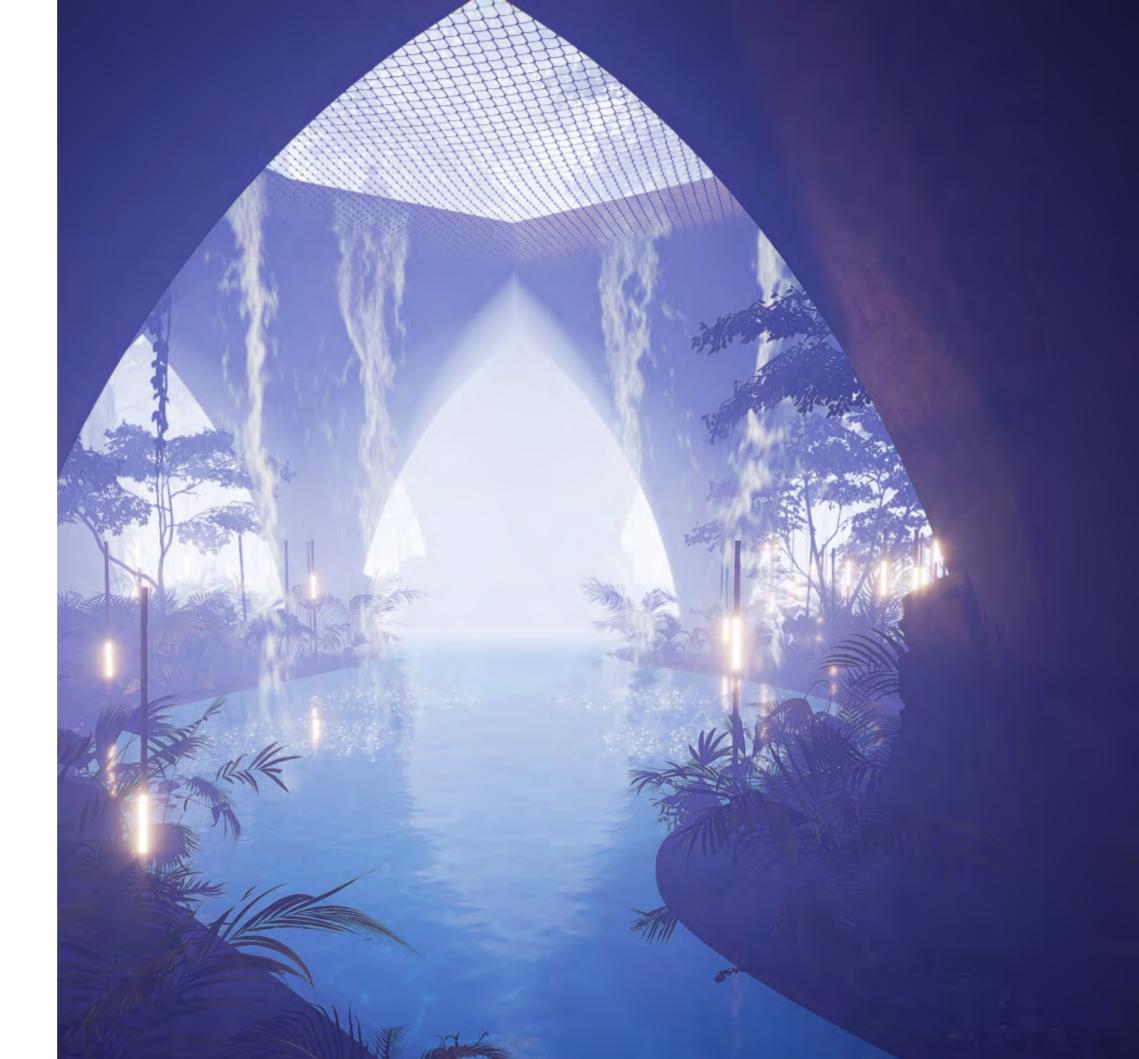

### SURREAL CAVES

Soul Tulum is the only residential place in Tulum where you will find more than 4000 m2 of of water that run through all the architecture and take you between the jungle, the snack bar, the caves and of course along our majestic pools made for you to swim or walk from top to bottom while enjoying the view of the beautiful jungle landscapes.

ELEVATED POOLS | Elevate over the jungle

CHECK-IN WITH YOURSELF | Rebax your Rody and mind