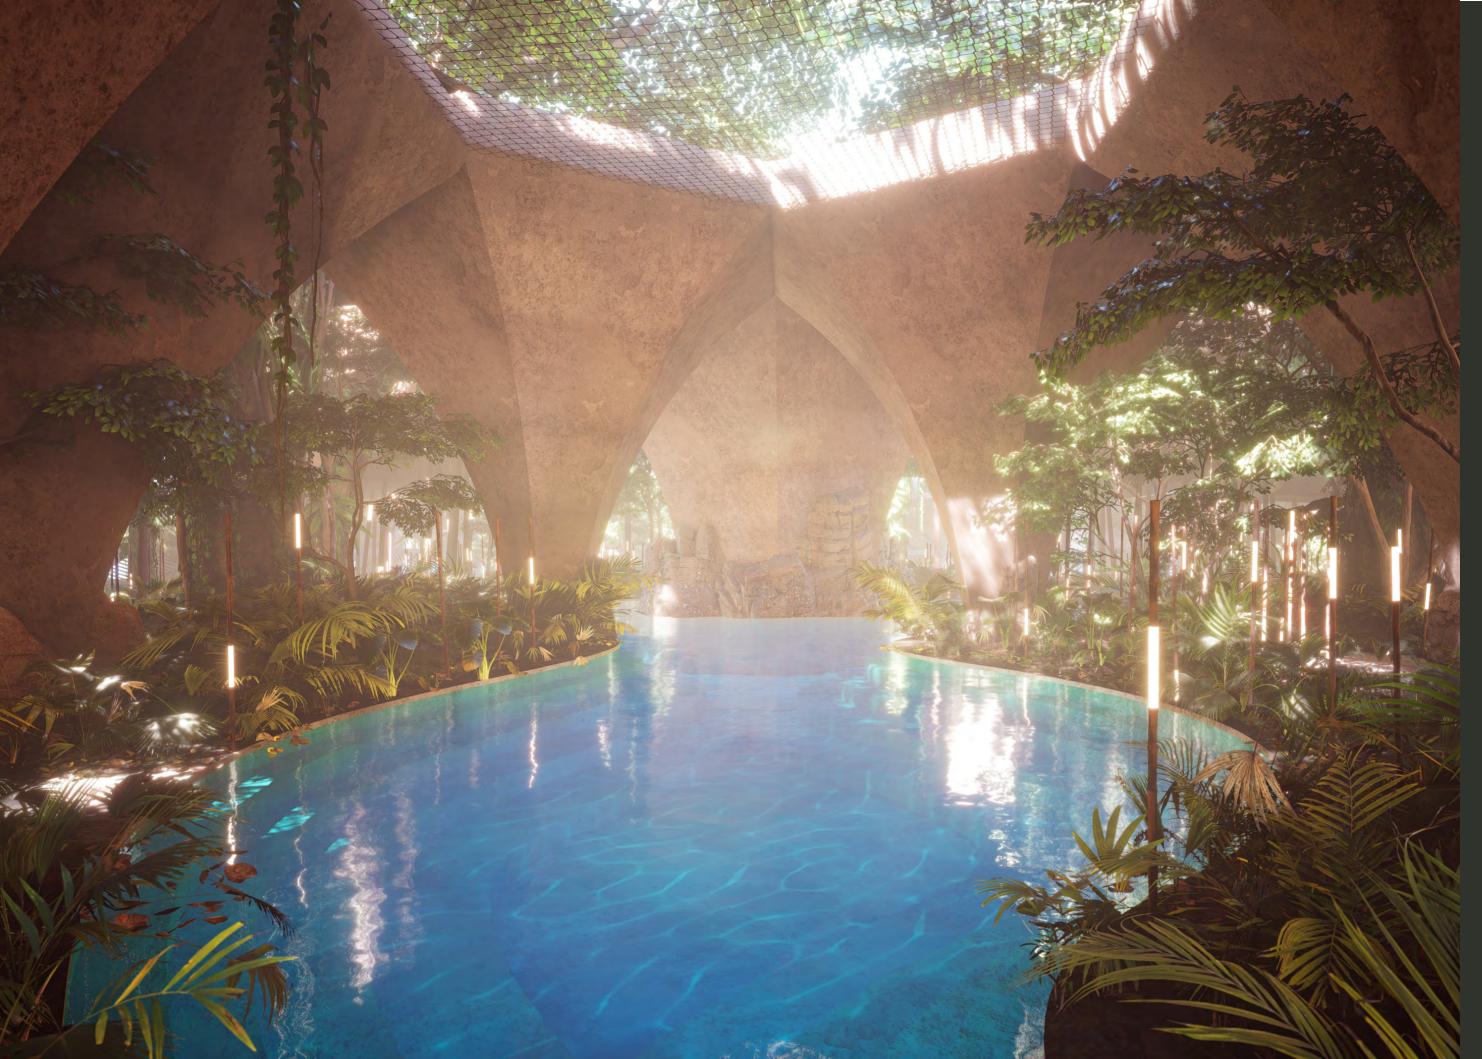

### UNDERWATER World

Immerse yourself in this cenote with the perfect depth to discover underwater art specially placed to amaze your senses and give you the best views while snorkeling or improving your apnea times.

AN ICONIC AMENITY | Natural Cenote

### SURREAL CAVES

Soul Tulum is the only residential place in Tulum where you will find more than 4000 m2 of of water that run through all the architecture and take you between the jungle, the snack bar, the caves and of course along our majestic pools made for you to swim or walk from top to bottom while enjoying the view of the beautiful jungle landscapes.