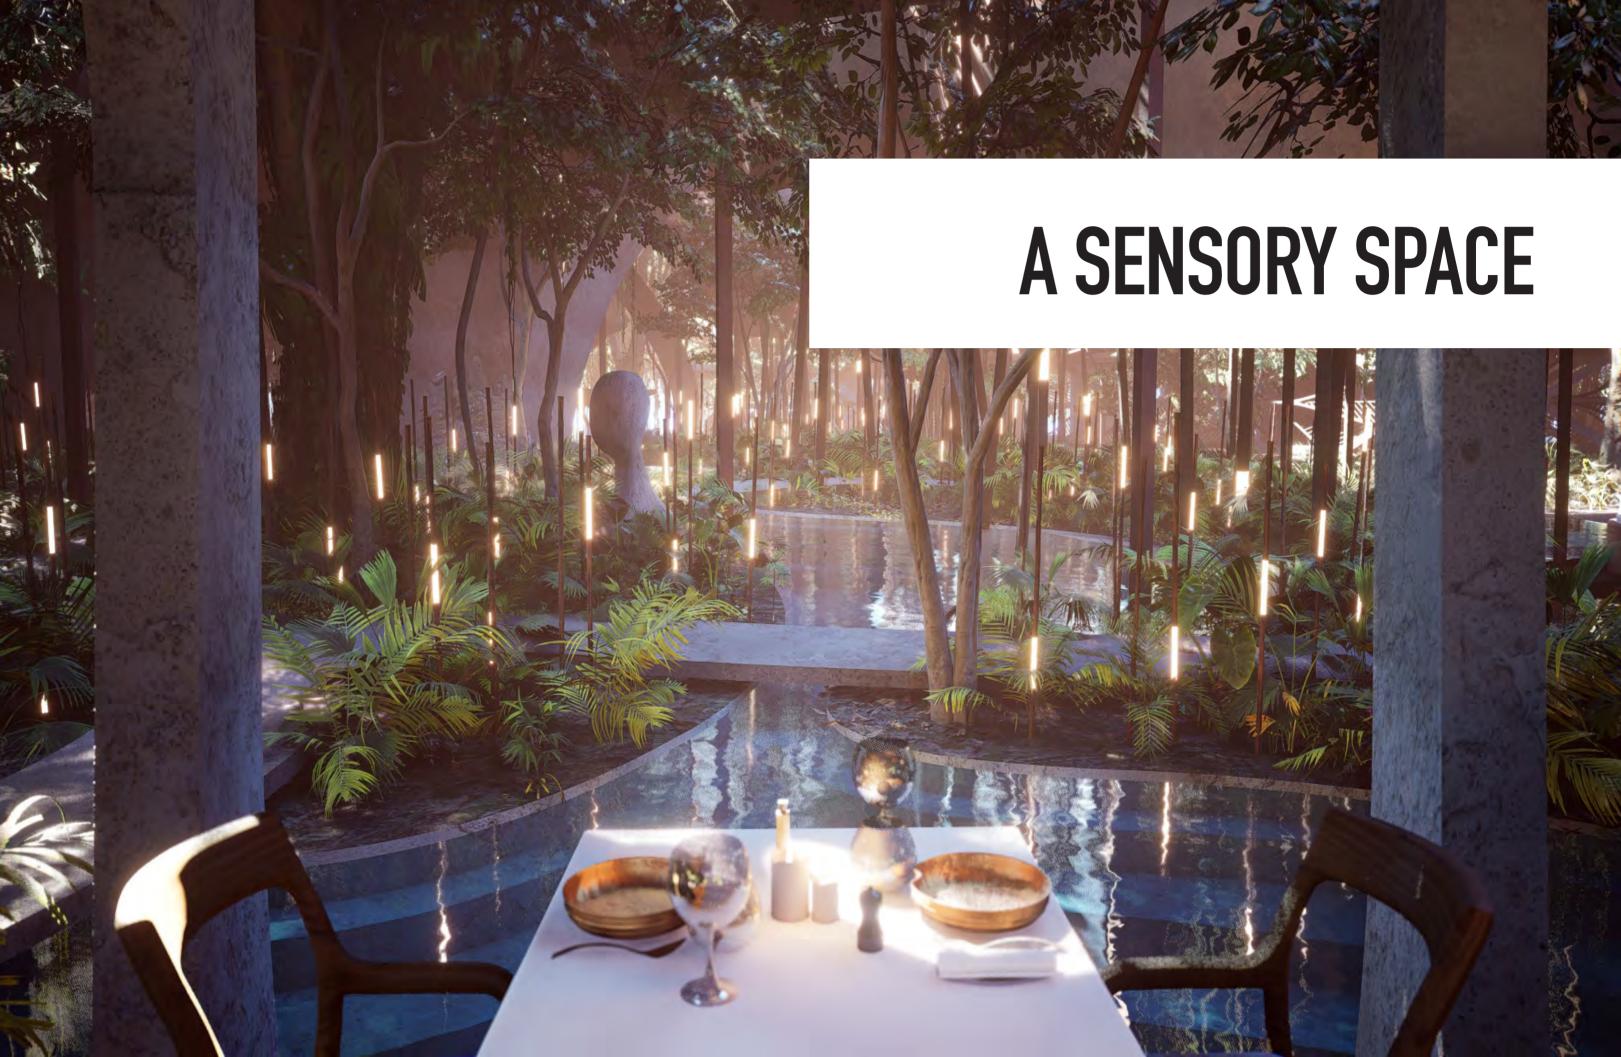

### UNDERWATER World

Immerse yourself in this cenote with the perfect depth to discover underwater art specially placed to amaze your senses and give you the best views while snorkeling or improving your apnea times.

AN ICONIC AMENITY | Natural Cenote

### SURREAL CAVES

Soul Tulum is the only residential place in Tulum where you will find more than 4000 m2 of of water that run through all the architecture and take you between the jungle, the snack bar, the caves and of course along our majestic pools made for you to swim or walk from top to bottom while enjoying the view of the beautiful jungle landscapes.