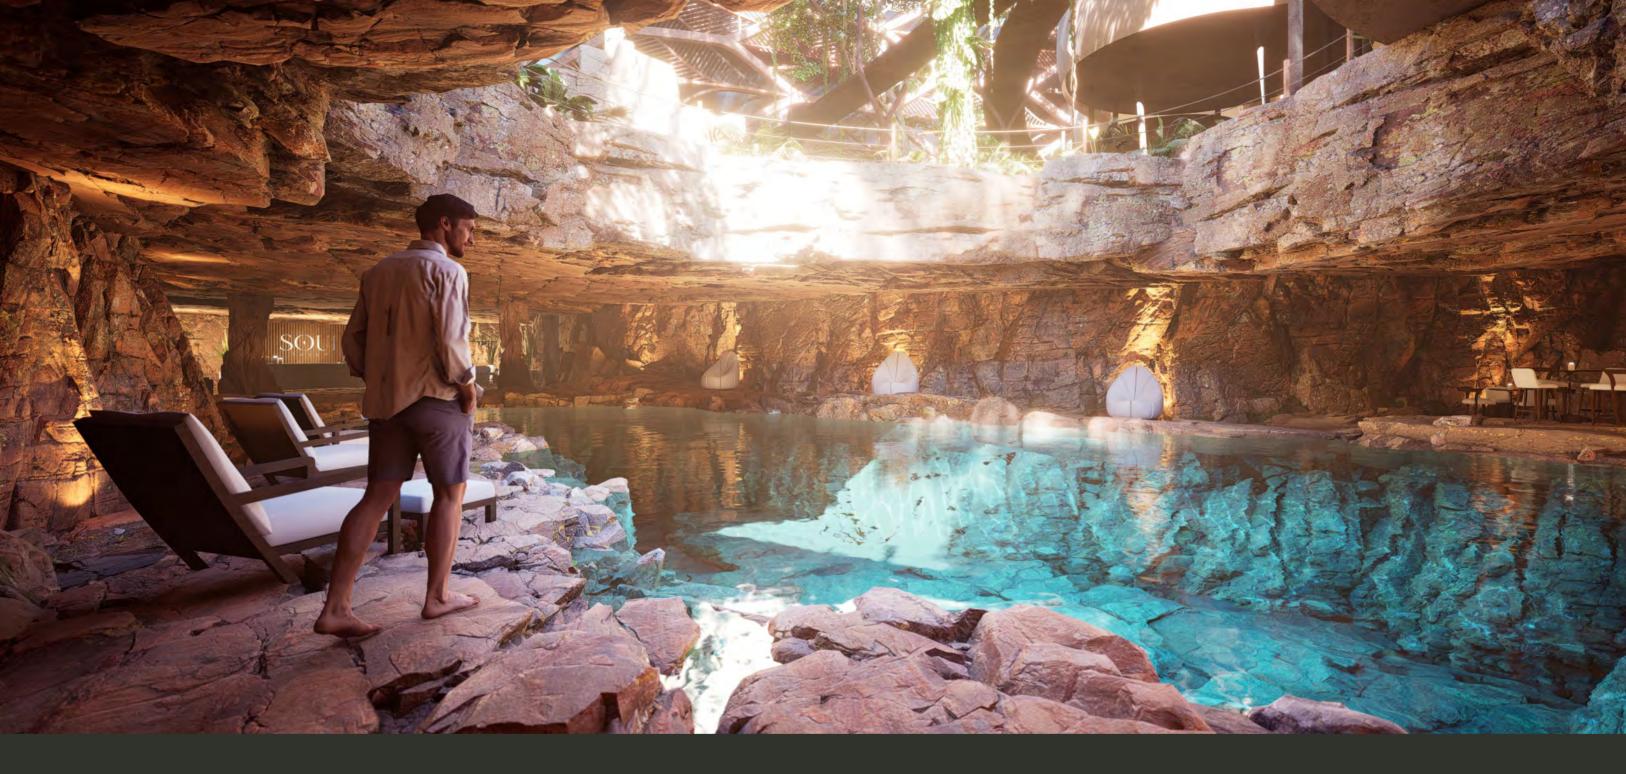

### UNDERWATER World

Immerse yourself in this cenote with the perfect depth to discover underwater art specially placed to amaze your senses and give you the best views while snorkeling or improving your apnea times.

AN ICONIC AMENITY | Natural Cenote

### SURREAL CAVES

Soul Tulum is the only residential place in Tulum where you will find more than 4000 m2 of of water that run through all the architecture and take you between the jungle, the snack bar, the caves and of course along our majestic pools made for you to swim or walk from top to bottom while enjoying the view of the beautiful jungle landscapes.