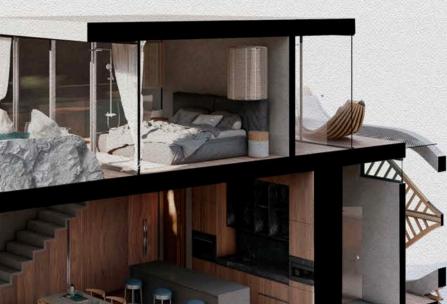

# INTERIOR DESIGN

## CREATIVE SPACES

### DOUBLE HEIGHT LOFT

DOUBLE HEIGHT LOFT LEVEL: 2 INTERIOR: 55M2 MEZZANINE: 40M2 TERRACE: 8M2 BEDROOMS: 2-3