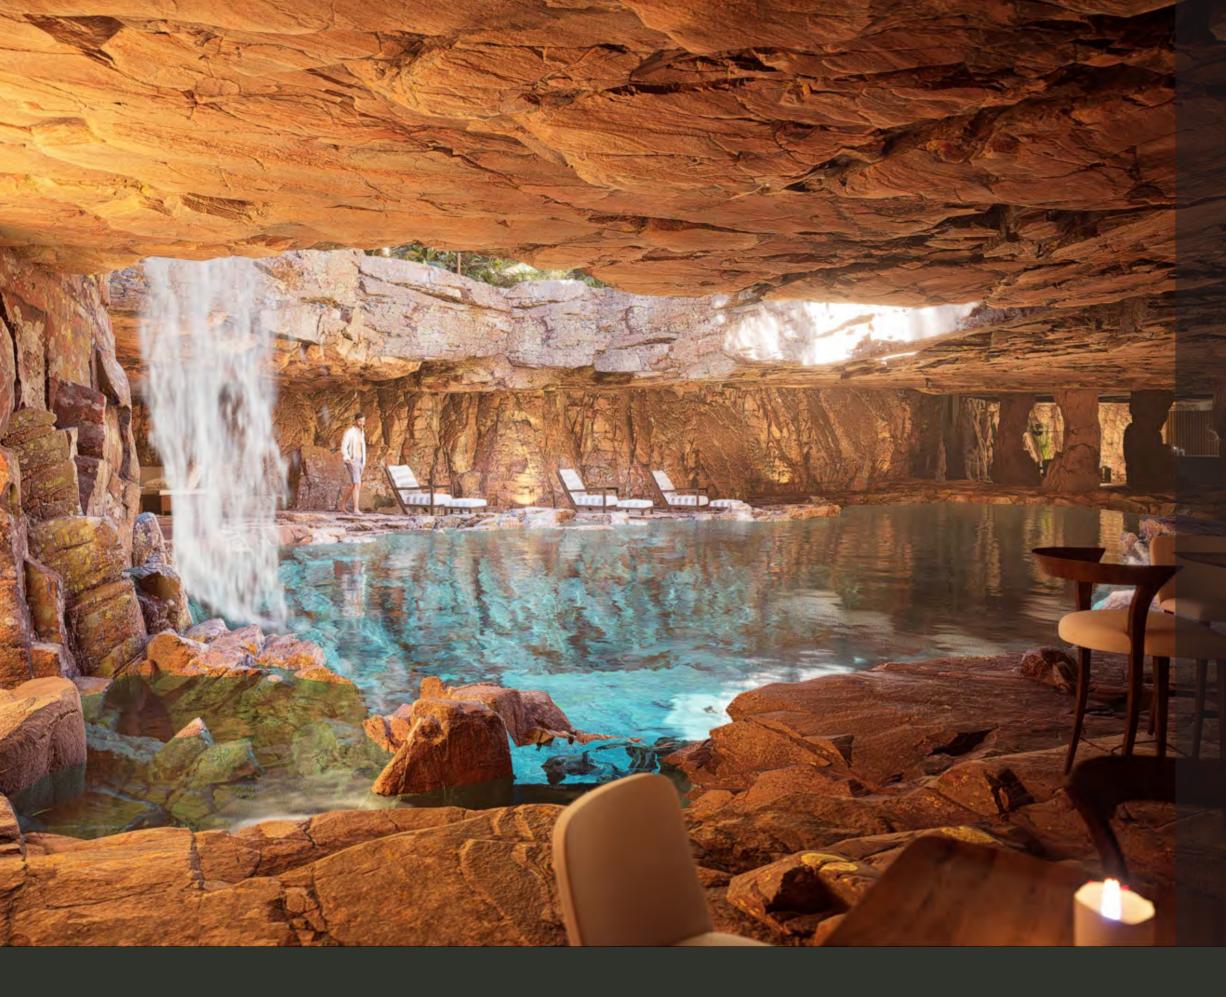

### UNDERGROUND SPEAKEASY

In the depths of the complex and around underground caves, find a space with exquisite lighting and perfect acoustics to enjoy social moments and stimulation of the senses with special events or making use of our bar services with the best regional food tasting.

We also have preferential access to the residential towers that allow easy access to this amenity.

### SURREAL CAVES

Soul Tulum is the only residential place in Tulum where you will find more than 4000 m2 of of water that run through all the architecture and take you between the jungle, the snack bar, the caves and of course along our majestic pools made for you to swim or walk from top to bottom while enjoying the view of the beautiful jungle landscapes.