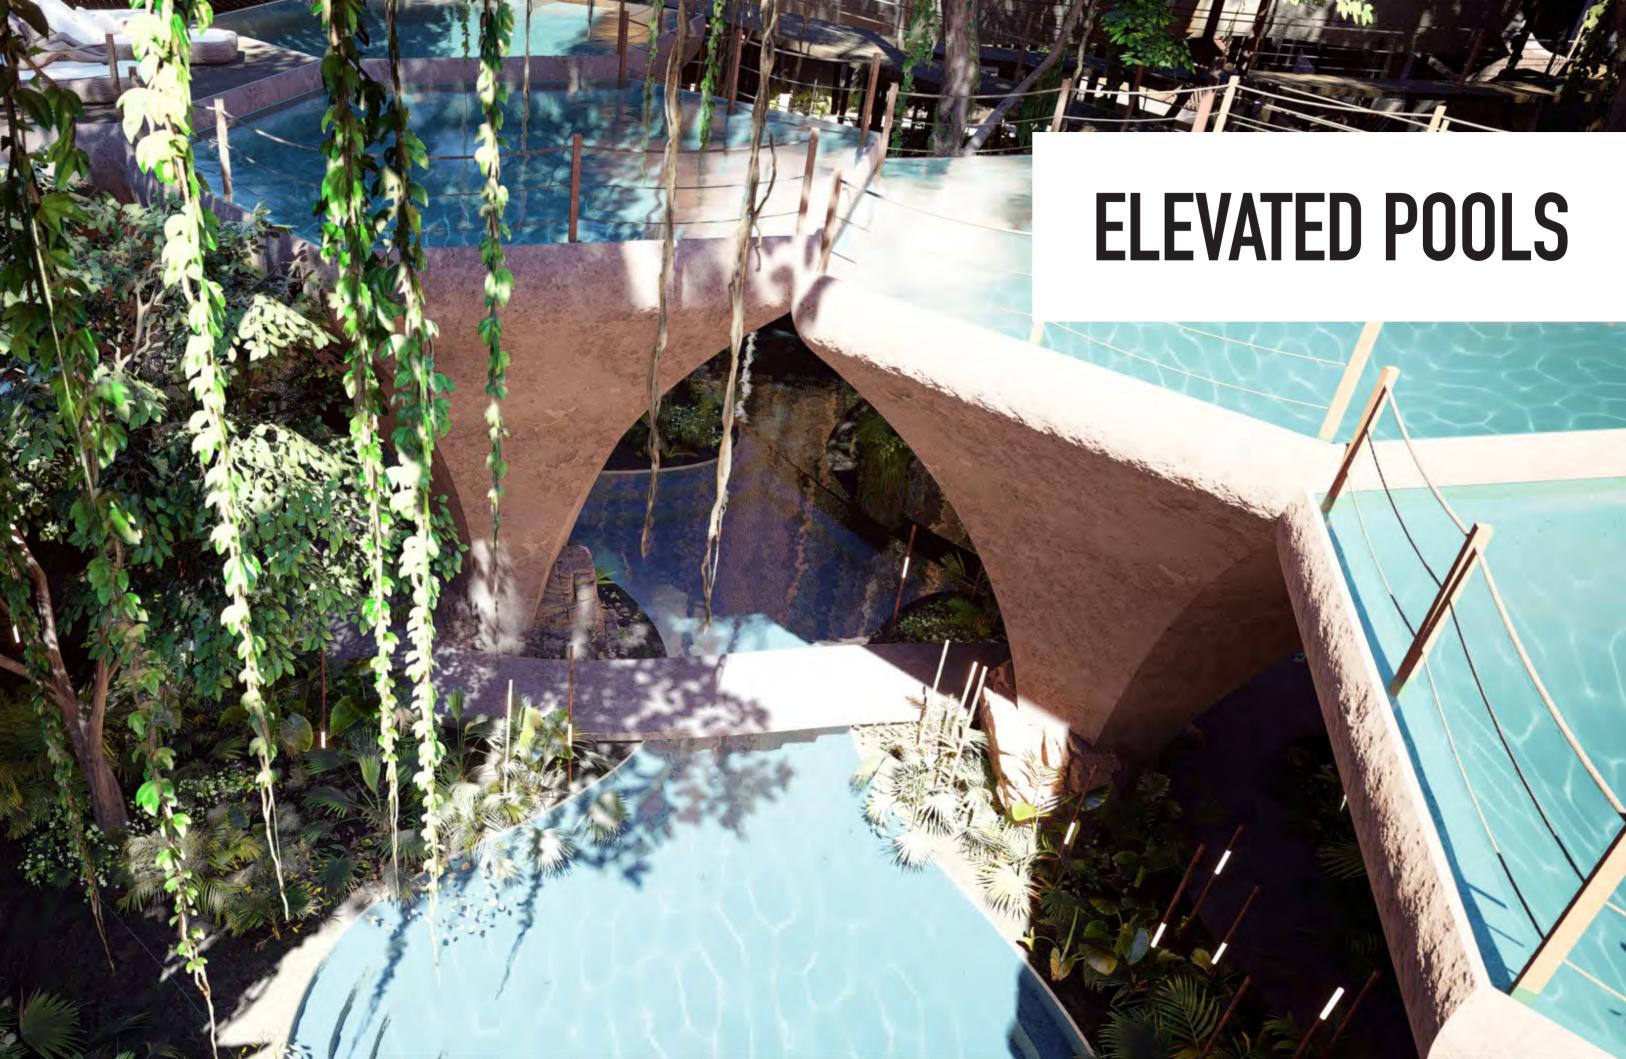

ELEVATED POOLS | Elevate over the jungle

CHECK-IN WITH YOURSELF | Rebax your Rody and mind

### SURREAL CAVES

Soul Tulum is the only residential place in Tulum where you will find more than 4000 m2 of of water that run through all the architecture and take you between the jungle, the snack bar, the caves and of course along our majestic pools made for you to swim or walk from top to bottom while enjoying the view of the beautiful jungle landscapes.