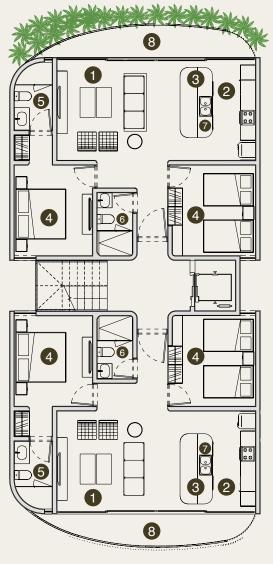

### MEZZANINE LOFT

A beautiful apartment with high ceilings, a plunge pool, and stairs leading to the master bedroom. The airy and open design makes the most of natural light for a modern and comfortable feel.

### 001-002 | Ground Floor

| Bedrooms  | 1 | Total Area | 69.21m2/744sqf | Interior | 60.21 |
|-----------|---|------------|----------------|----------|-------|
| Bathrooms | 1 |            |                | Exterior | 9.0   |

### LEGEND

21m2/648sqf

01. living 02. kitchen 03. dining

04. bathroom 05. laundry 06. garden

07. plunge pool 08. bedroom

l\_©

).00m2/97sqf

CALLE 26

### STUDIO

The spacious studio offers versatility and privacy, without compromising on utility, thanks to its brilliant layout.

### 101 - 102 - 103 - 104 | Level 1

| Bedrooms  | 1 | Total Area | 44.95 m2/484sqf | Interior | 41.0 |
|-----------|---|------------|-----------------|----------|------|
| Bathrooms | 1 |            |                 | Exterior | 3.9  |

### LEGEND

.00m2/441sqf

01. living 02. kitchen 03. bedroom **04.** bathroom **05.** laundry **06.** terrace l\_o

3.95m2/42sqf

### Two Bedroom

**9 RESIDENCES** 

### TWO BEDROOM APARTMENT

A spacious living area combined with a beautiful kitchen and magnificent terrace. With two bright and spacious rooms, it will be the perfect place to escape from the city.

### 201 - 202 - 301 - 302 - 401 - 402 - 501 - 502 - 601 | Level 2-6

| Bec | drooms | 2 | Total Area | 90.00m2/968sqf | Interior | 81.00r |
|-----|--------|---|------------|----------------|----------|--------|
| Bat | hrooms | 2 |            |                | Exterior | 9.00   |

### LEGEND

0m2/872sqf

00m2/97sqf

01. living 02. kitchen 03. dining

04. bedrooms 05. ensuite 06. bathroom

07. laundry 08. terrace

l°