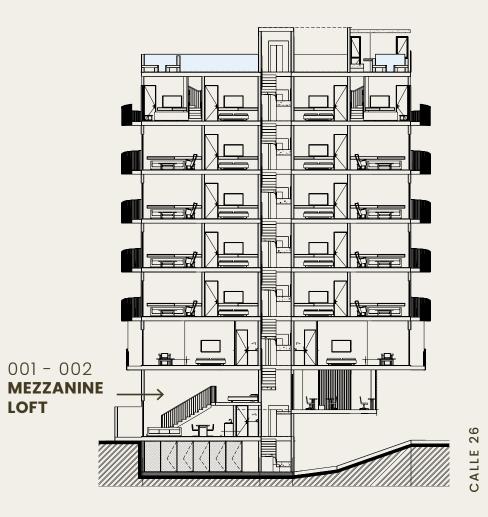

# Mezzanine Loft

-

**2 RESIDENCES** 

### MEZZANINE LOFT

A beautiful apartment with high ceilings, a plunge pool, and stairs leading to the master bedroom. The airy and open design makes the most of natural light for a modern and comfortable feel.

### 001-002 | Ground Floor

| Bedrooms  | 1 | Total Area | 69.21m2/744sqf | Interior | 60.21 |
|-----------|---|------------|----------------|----------|-------|
| Bathrooms | 1 |            |                | Exterior | 9.0   |