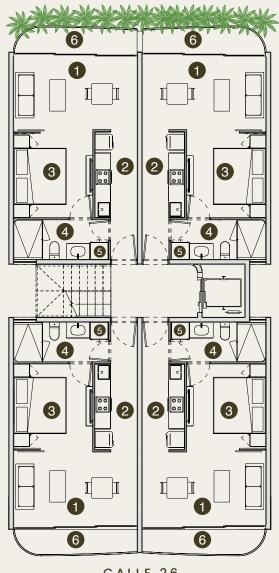

### STUDIO

The spacious studio offers versatility and privacy, without compromising on utility, thanks to its brilliant layout.

### 101 - 102 - 103 - 104 | Level 1

| Bedrooms  | 1 | Total Area | 44.95 m2/484sqf | Interior | 41.0 |
|-----------|---|------------|-----------------|----------|------|
| Bathrooms | 1 |            |                 | Exterior | 3.9  |

### LEGEND

.00m2/441sqf

01. living 02. kitchen 03. bedroom **04.** bathroom **05.** laundry **06.** terrace l\_o

3.95m2/42sqf