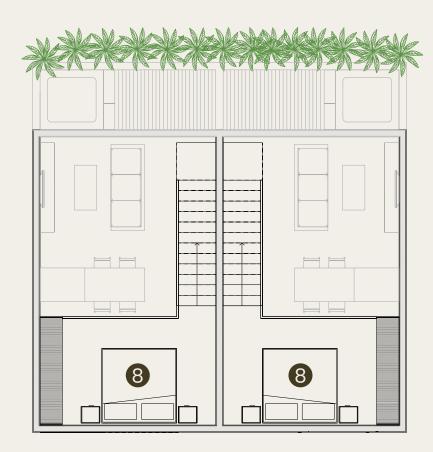

# Mezzanine Loft

-

**2 RESIDENCES** 

### MEZZANINE LOFT

A beautiful apartment with high ceilings, a plunge pool, and stairs leading to the master bedroom. The airy and open design makes the most of natural light for a modern and comfortable feel.

### 001-002 | Ground Floor

| Bedrooms  | 1 | Total Area | 69.21m2/744sqf | Interior | 60.21 |
|-----------|---|------------|----------------|----------|-------|
| Bathrooms | 1 |            |                | Exterior | 9.0   |

### LEGEND

21m2/648sqf

01. living 02. kitchen 03. dining

04. bathroom 05. laundry 06. garden

07. plunge pool 08. bedroom

l\_©

).00m2/97sqf

CALLE 26