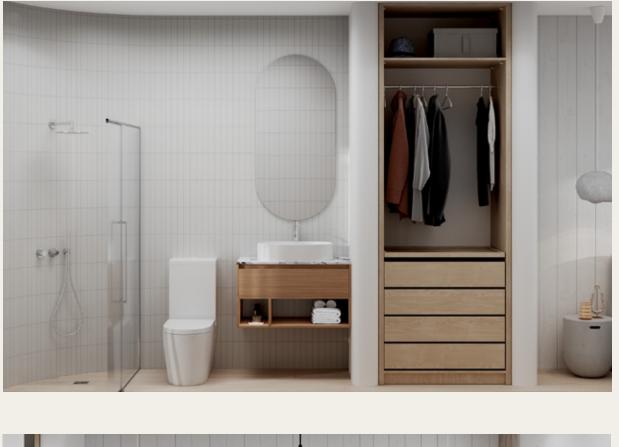

### MEZZANINE LOFT

A beautiful apartment with high ceilings, a plunge pool, and stairs leading to the master bedroom. The airy and open design makes the most of natural light for a modern and comfortable feel.

### 001-002 | Ground Floor

| Bedrooms  | 1 | Total Area | 69.21m2/744sqf | Interior | 60.21 |
|-----------|---|------------|----------------|----------|-------|
| Bathrooms | 1 |            |                | Exterior | 9.0   |