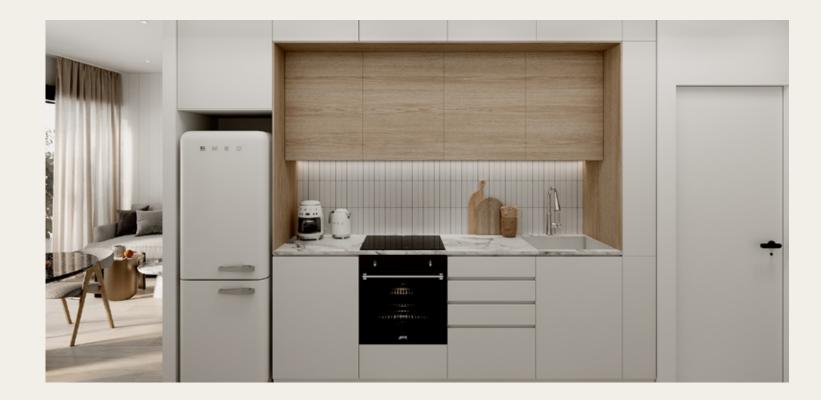

### STUDIO

The spacious studio offers versatility and privacy, without compromising on utility, thanks to its brilliant layout.

### 101 - 102 - 103 - 104 | Level 1

| Bedrooms  | 1 | Total Area | 44.95 m2/484sqf | Interior | 41.0 |
|-----------|---|------------|-----------------|----------|------|
| Bathrooms | 1 |            |                 | Exterior | 3.9  |

### LEGEND

.00m2/441sqf

01. living 02. kitchen 03. bedroom **04.** bathroom **05.** laundry **06.** terrace l\_o

3.95m2/42sqf