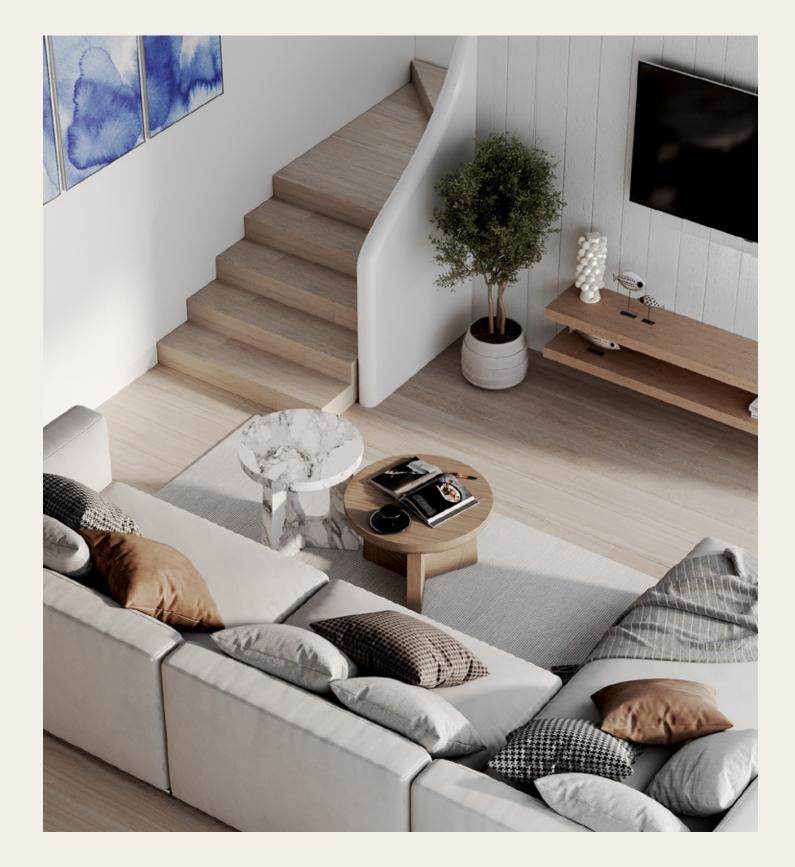

# Mezzanine Loft

-

**2 RESIDENCES** 

### MEZZANINE LOFT

A beautiful apartment with high ceilings, a plunge pool, and stairs leading to the master bedroom. The airy and open design makes the most of natural light for a modern and comfortable feel.

### 001-002 | Ground Floor

| Bedrooms  | 1 | Total Area | 69.21m2/744sqf | Interior | 60.21 |
|-----------|---|------------|----------------|----------|-------|
| Bathrooms | 1 |            |                | Exterior | 9.0   |

### LEGEND

21m2/648sqf

01. living 02. kitchen 03. dining

04. bathroom 05. laundry 06. garden

07. plunge pool 08. bedroom

l\_©

).00m2/97sqf

CALLE 26