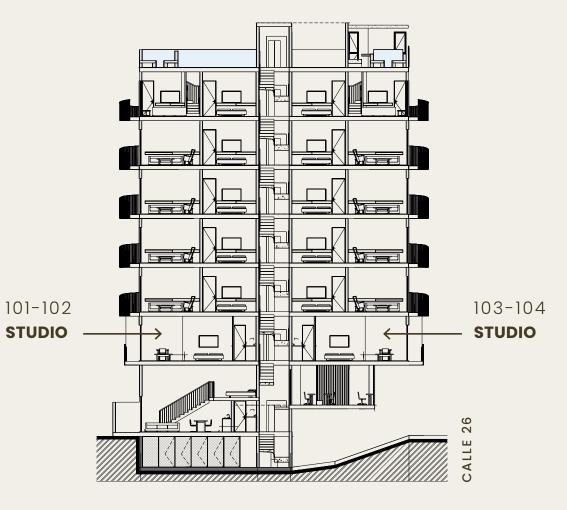

### STUDIO

The spacious studio offers versatility and privacy, without compromising on utility, thanks to its brilliant layout.

### 101 - 102 - 103 - 104 | Level 1

| Bedrooms  | 1 | Total Area | 44.95 m2/484sqf | Interior | 41.0 |
|-----------|---|------------|-----------------|----------|------|
| Bathrooms | 1 |            |                 | Exterior | 3.9  |