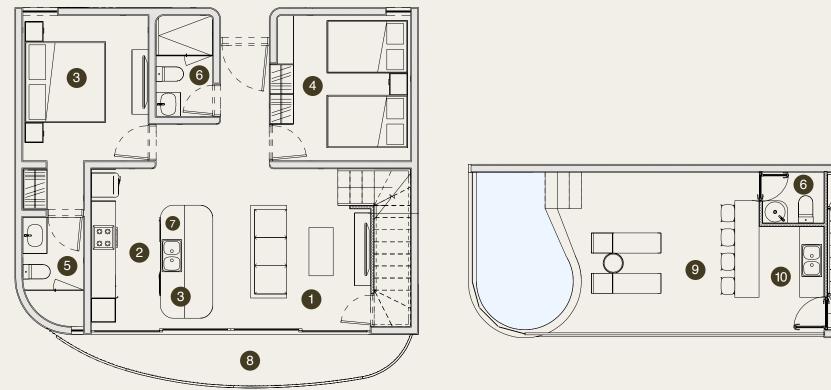

# Mezzanine Loft

-

**2 RESIDENCES** 

### MEZZANINE LOFT

A beautiful apartment with high ceilings, a plunge pool, and stairs leading to the master bedroom. The airy and open design makes the most of natural light for a modern and comfortable feel.

### 001-002 | Ground Floor

| Bedrooms  | 1 | Total Area | 69.21m2/744sqf | Interior | 60.21 |
|-----------|---|------------|----------------|----------|-------|
| Bathrooms | 1 |            |                | Exterior | 9.0   |

### LEGEND

21m2/648sqf

01. living 02. kitchen 03. dining

04. bathroom 05. laundry 06. garden

07. plunge pool 08. bedroom

l\_©

).00m2/97sqf

CALLE 26

### STUDIO

The spacious studio offers versatility and privacy, without compromising on utility, thanks to its brilliant layout.

### 101 - 102 - 103 - 104 | Level 1

| Bedrooms  | 1 | Total Area | 44.95 m2/484sqf | Interior | 41.0 |
|-----------|---|------------|-----------------|----------|------|
| Bathrooms | 1 |            |                 | Exterior | 3.9  |

### LEGEND

.00m2/441sqf

01. living 02. kitchen 03. bedroom **04.** bathroom **05.** laundry **06.** terrace l\_o

3.95m2/42sqf

### Two Bedroom

**9 RESIDENCES** 

### TWO BEDROOM APARTMENT

A spacious living area combined with a beautiful kitchen and magnificent terrace. With two bright and spacious rooms, it will be the perfect place to escape from the city.

### 201 - 202 - 301 - 302 - 401 - 402 - 501 - 502 - 601 | Level 2-6

| Bec | drooms | 2 | Total Area | 90.00m2/968sqf | Interior | 81.00r |
|-----|--------|---|------------|----------------|----------|--------|
| Bat | hrooms | 2 |            |                | Exterior | 9.00   |

### LEGEND

0m2/872sqf

00m2/97sqf

01. living 02. kitchen 03. dining

04. bedrooms 05. ensuite 06. bathroom

07. laundry 08. terrace

l°