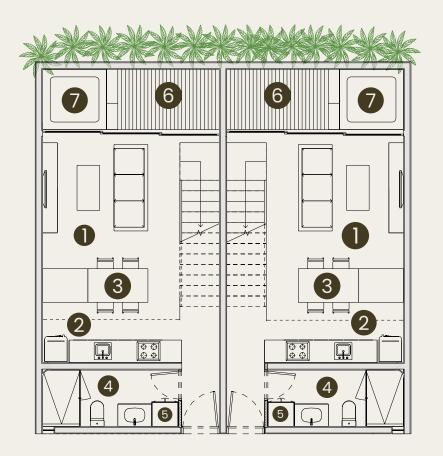

### MEZZANINE LOFT

A beautiful apartment with high ceilings, a plunge pool, and stairs leading to the master bedroom. The airy and open design makes the most of natural light for a modern and comfortable feel.

### 001-002 | Ground Floor

| Bedrooms  | 1 | Total Area | 69.21m2/744sqf | Interior | 60.21 |
|-----------|---|------------|----------------|----------|-------|
| Bathrooms | 1 |            |                | Exterior | 9.0   |

### LEGEND

21m2/648sqf

01. living 02. kitchen 03. dining

04. bathroom 05. laundry 06. garden

07. plunge pool 08. bedroom

l\_©

).00m2/97sqf

CALLE 26