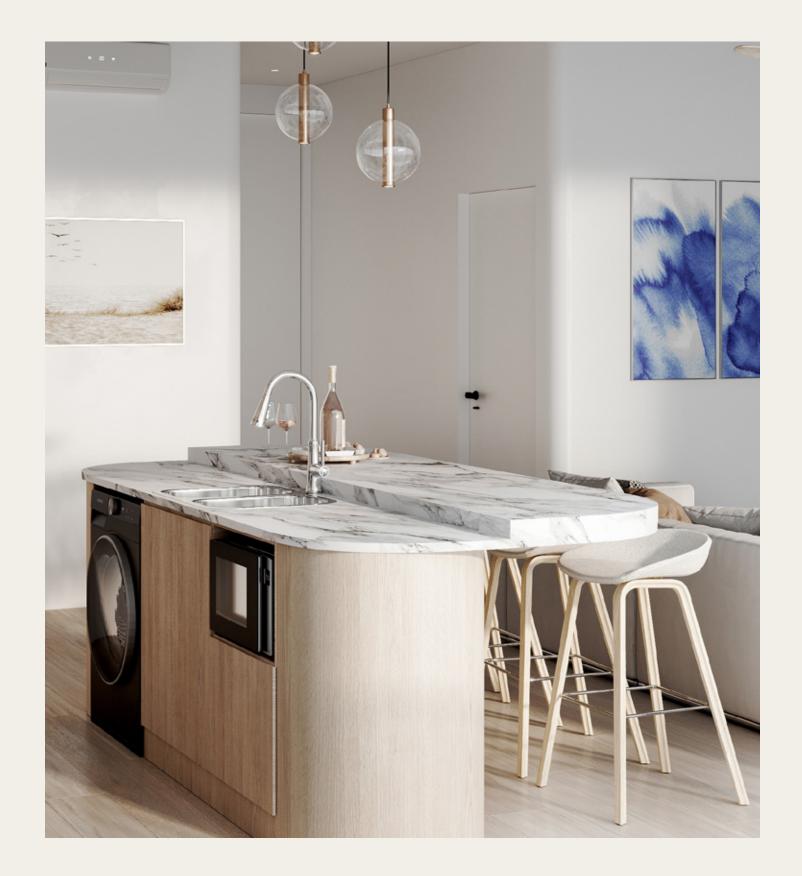

# Mezzanine Loft

-

**2 RESIDENCES** 

### MEZZANINE LOFT

A beautiful apartment with high ceilings, a plunge pool, and stairs leading to the master bedroom. The airy and open design makes the most of natural light for a modern and comfortable feel.

### 001-002 | Ground Floor

| Bedrooms  | 1 | Total Area | 69.21m2/744sqf | Interior | 60.21 |
|-----------|---|------------|----------------|----------|-------|
| Bathrooms | 1 |            |                | Exterior | 9.0   |

### LEGEND

21m2/648sqf

01. living 02. kitchen 03. dining

04. bathroom 05. laundry 06. garden

07. plunge pool 08. bedroom

l\_©

).00m2/97sqf

CALLE 26