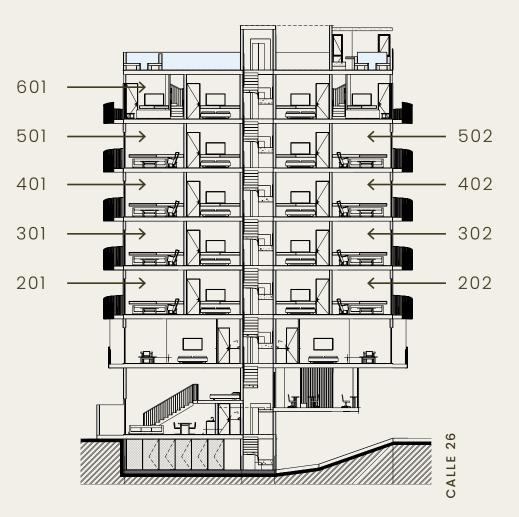

### 201 - 202 - 301 - 302 - 401 - 402 - 501 - 502 - 601 | Level 2-6

| Bec | drooms | 2 | Total Area | 90.00m2/968sqf | Interior | 81.00r |
|-----|--------|---|------------|----------------|----------|--------|
| Bat | hrooms | 2 |            |                | Exterior | 9.00   |

### PH | LEVEL 6

| Bedrooms  | 2 | Total Area | 132.57m2/ 1426sqf | Interior | 81.00 |
|-----------|---|------------|-------------------|----------|-------|
| Bathrooms | 2 |            |                   | Exterior | 51.57 |