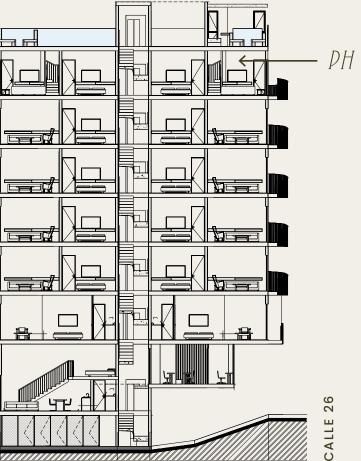

# Dual-level Penthouse

**I RESIDENCE** 

### DUAL-LEVEL PENTHOUSE

The quintessential crowned jewel residence with expansive ceilings, breath taking views, and a private swimming pool.

### PH | LEVEL 6

| Bedrooms  | 2 | Total Area | 132.57m2/ 1426sqf | Interior | 81.00 |
|-----------|---|------------|-------------------|----------|-------|
| Bathrooms | 2 |            |                   | Exterior | 51.57 |

### LEGEND

00m2/872sqf

**01.** living **02.** kitchen **03.** dining **04.** bedrooms 05. ensuite 06. bathroom 07. laundry **08.** terrace **09.** rooftop **10.** rooftop kitchen

57m2/556sqf