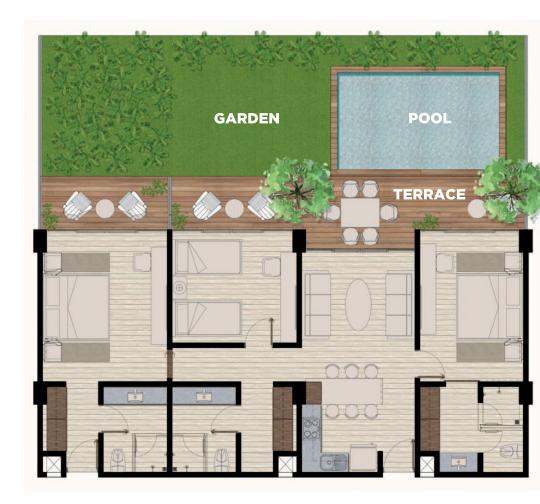

## **FLOOR PLAN GARDEN HOUSE**

3 Bedrooms Lock-off Interior area: 111.60 m<sup>2</sup> Terrace: 26.77 m<sup>2</sup> Garden: 46.89 m<sup>2</sup> Pool: 18.36 m<sup>2</sup>

Total: 203.62 m<sup>2</sup>