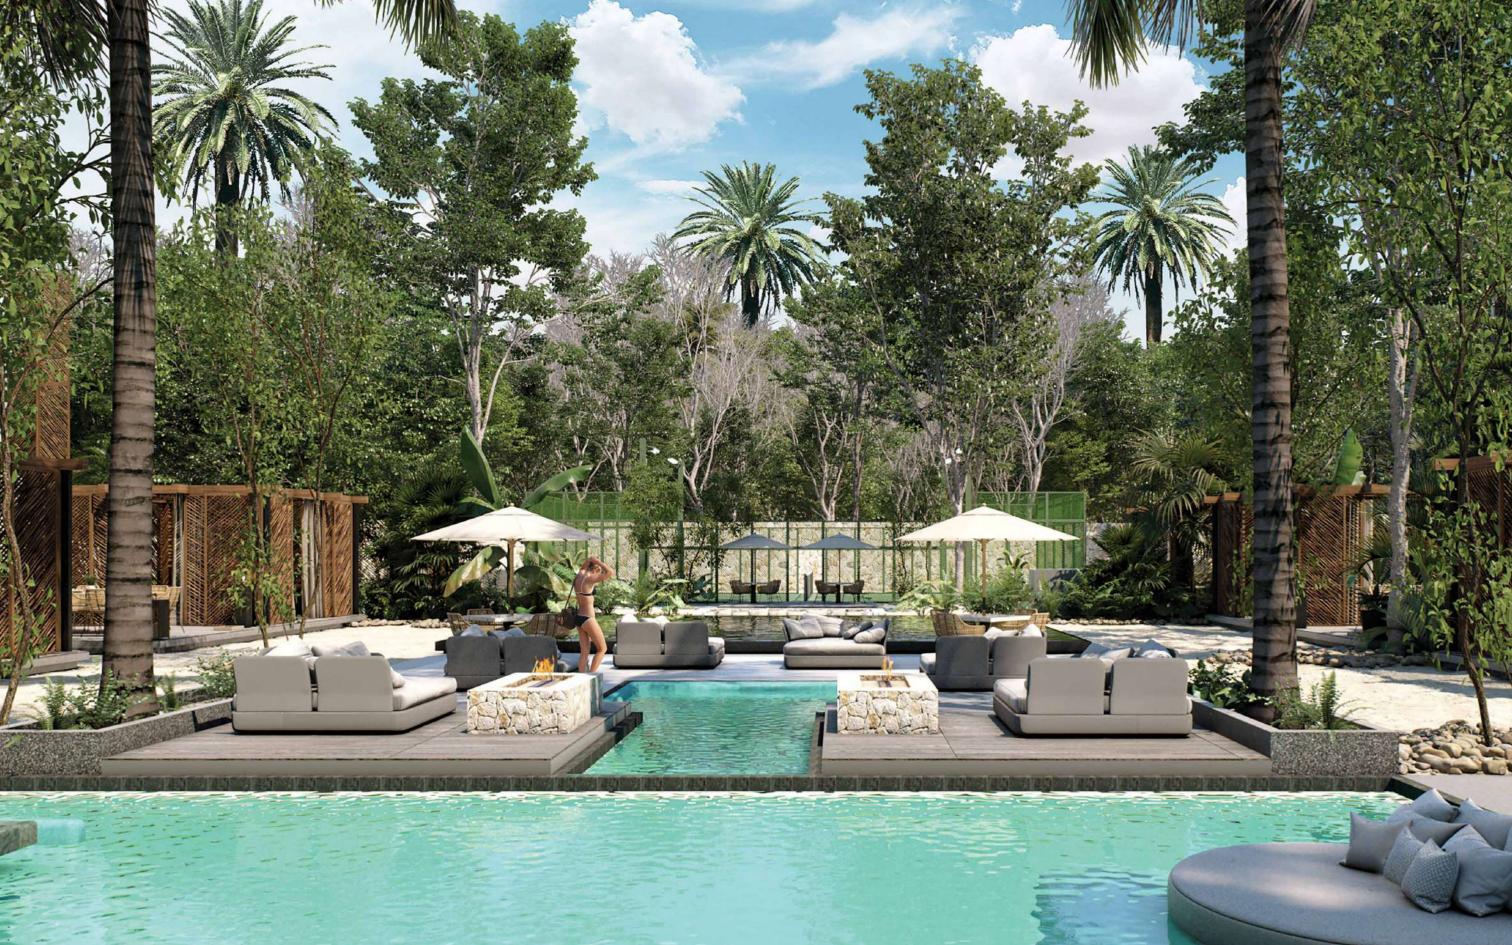

## Amaná offers its guests activities to satisfy every taste

At **Amaná**, you can enjoy sports such as paddle tennis and minigolf, as well as recreational facilities such as walking paths and different poolside amenities.

Lap pool

Outdoor and indoor gym and spa

**Restaurant and bar** 

Cafeteria

**BBQ** spots and cabanas

Fire pit

Walking paths

Paddle tennis

Mini-golf

Pet area

S

Laundry room

parking 24 Hour security with CCTV

\* Some of these services may incur in additional fees.