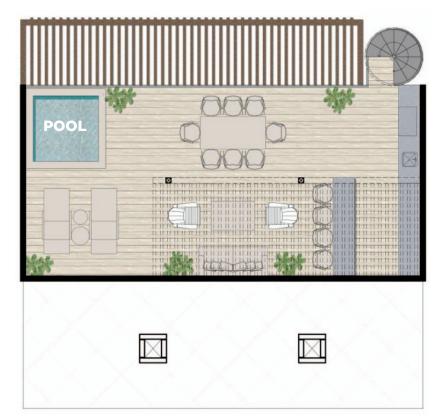

## **FLOOR PLAN GARDEN HOUSE**

3 Bedrooms Lock-off Interior area: 111.60 m<sup>2</sup> Terrace: 26.77 m<sup>2</sup> Garden: 46.89 m<sup>2</sup> Pool: 18.36 m<sup>2</sup>

Total: 203.62 m<sup>2</sup>

### **FLOOR PLAN GARDEN HOUSE SUITE**

1 Bedrooms Lock-off Interior area: 30.30 m<sup>2</sup> Terrace: 6.60 m<sup>2</sup> Garden: 12.55 m<sup>2</sup> Pool: 4.84 m<sup>2</sup>

Total: 54.29 m<sup>2</sup>

### **FLOOR PLAN-LIVING**

1 Bedroom Interior area: 50.88 m<sup>2</sup> Terrace: 13.69 m<sup>2</sup>

Total: 64.57 m<sup>2</sup>

"the layout shown ight change without prior notice"

LOWER LEVEL

ROOFTOP

# FLOOR PLAN

2 Bedrooms Lock-off Interior area: 81.30 m<sup>2</sup> Terrace: 20.17 m<sup>2</sup> Rooftop: 58.57 m<sup>2</sup>

Total: 160.04 m<sup>2</sup>

LIVE & ENJOY TULUM