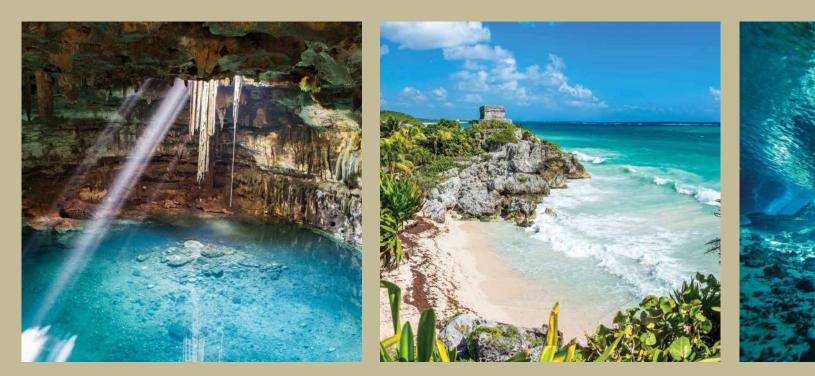

## A paradise in the Mayan Riviera

Framed by the crystal-clear turquoise waters of the Immediately enthralled by all this breathtaking Caribbean Sea, pristine white-sand beaches, lush jungles that echo with the cries of tropical birds, mirror-like, apparently bottomless, cenotes, and, of course, the world-famous Mayan ruins, **Tulum** is the yoga retreats. closest thing to paradise that you will find.