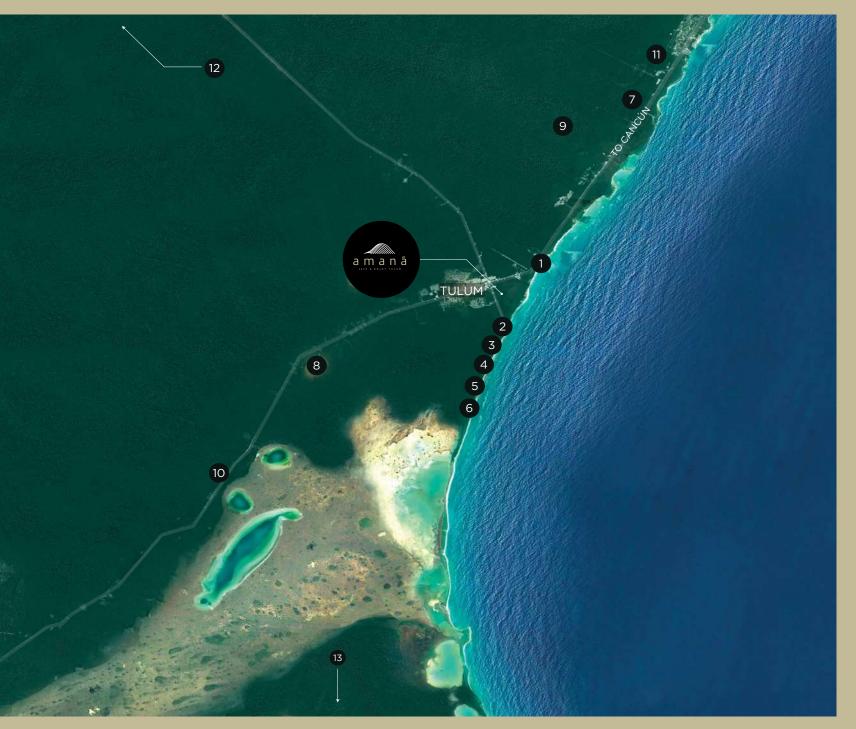

## **AN IDEAL LOCATION:**

Located just minutes away from the beach, **Amaná** is also a short, leisurely bike ride away from downtown Tulum and within easy reach of a wide range of tourist attractions.

|    |                           | Distance<br>to Amaná |
|----|---------------------------|----------------------|
| 0  | Tulum ruins               | 4.0 km               |
| 2  | Azulik                    | 3.0 km               |
| 3  | Posada Margherita         | 4.8 km               |
| 4  | Beso Tulum                | 4.9 km               |
| 6  | Gitano                    | 6.7 km               |
| 6  | Casa Malca                | 8.6 km               |
| 0  | Xel-ha                    | 18.0 km              |
| 8  | Kaan luum lagoon          | 18.3 km              |
| 9  | Dos Ojos Cenote           | 21.8 km              |
| 0  | Muyil archaeological area | 25.0 km              |
| 0  | Bahia Principe Golf       | 26.8 km              |
| ً₽ | Cobá archaeological area  | 47.0 km              |
| ₿  | Sian Ka 'an reserve       | 64.8km               |

TULUM

**Amaná** is located in the heart of **Tulum**, close to the downtown district and close to the sea. The property is easily reached by car or other transportation services from the Cancun International Airport.