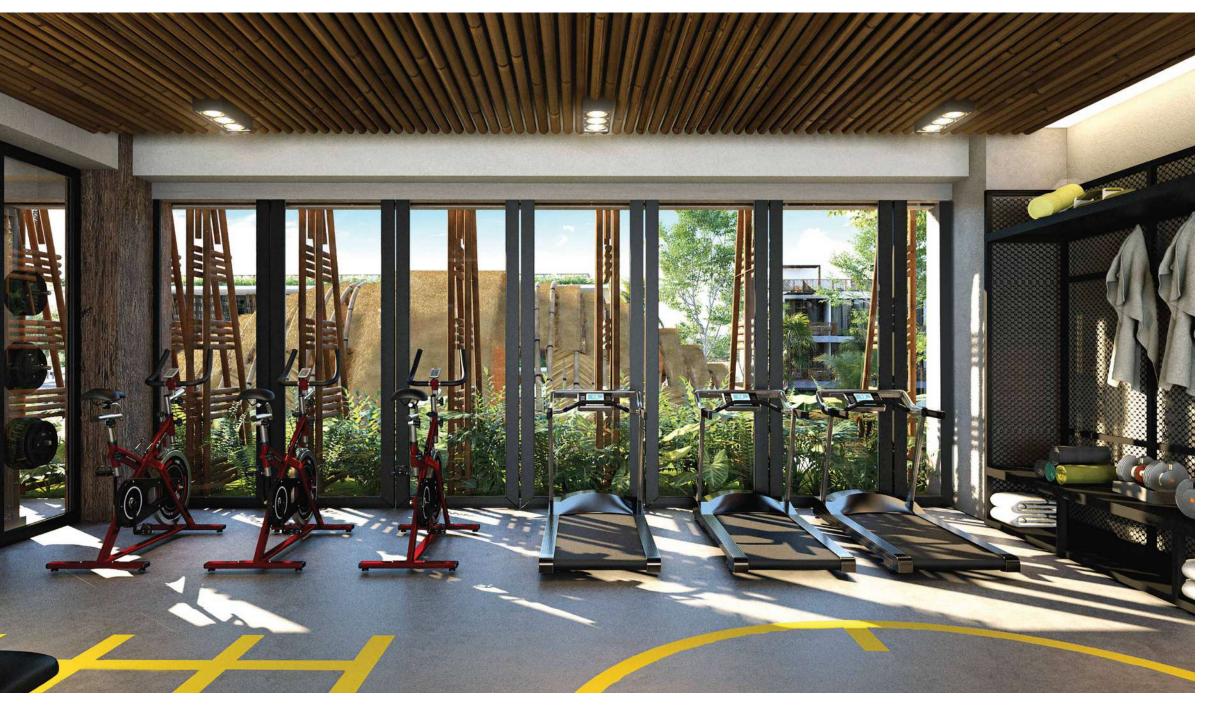

# PADDLE TENNIS

TULUM

Choose between the outdoor or the well-equipped indoor gym which overlooks the garden.

Both provide an ideal fitness environment.

We offer activities for every taste and age, including:

Lap pool

Outdoor and indoor gym and spa

**Restaurant and bar** 

Cafeteria

**BBQ** spots and cabanas

Fire pit

Walking paths

Paddle tennis