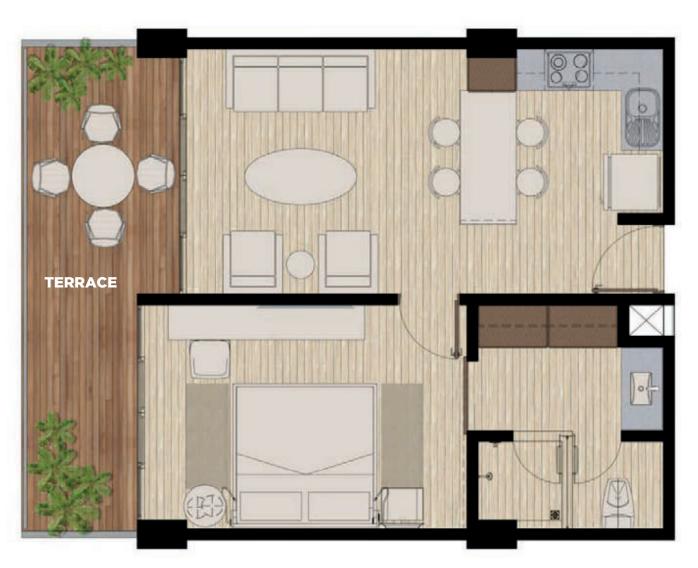

### **FLOOR PLAN-LIVING**

1 Bedroom Interior area: 50.88 m<sup>2</sup> Terrace: 13.69 m<sup>2</sup>

Total: 64.57 m<sup>2</sup>

"the layout shown ight change without prior notice"

LOWER LEVEL

ROOFTOP