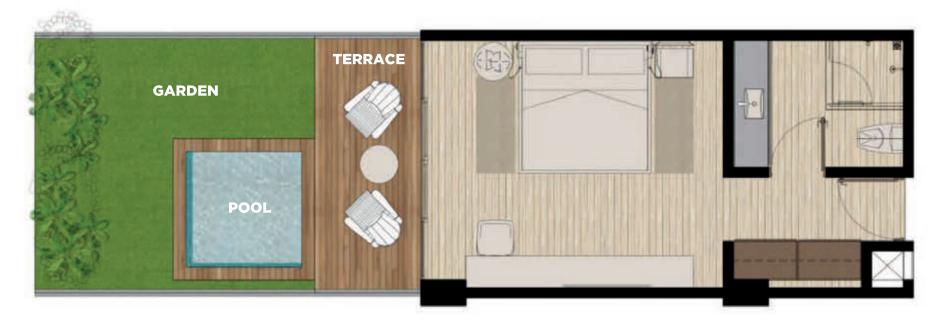

### **FLOOR PLAN GARDEN HOUSE SUITE**

1 Bedrooms Lock-off Interior area: 30.30 m<sup>2</sup> Terrace: 6.60 m<sup>2</sup> Garden: 12.55 m<sup>2</sup> Pool: 4.84 m<sup>2</sup>

Total: 54.29 m<sup>2</sup>