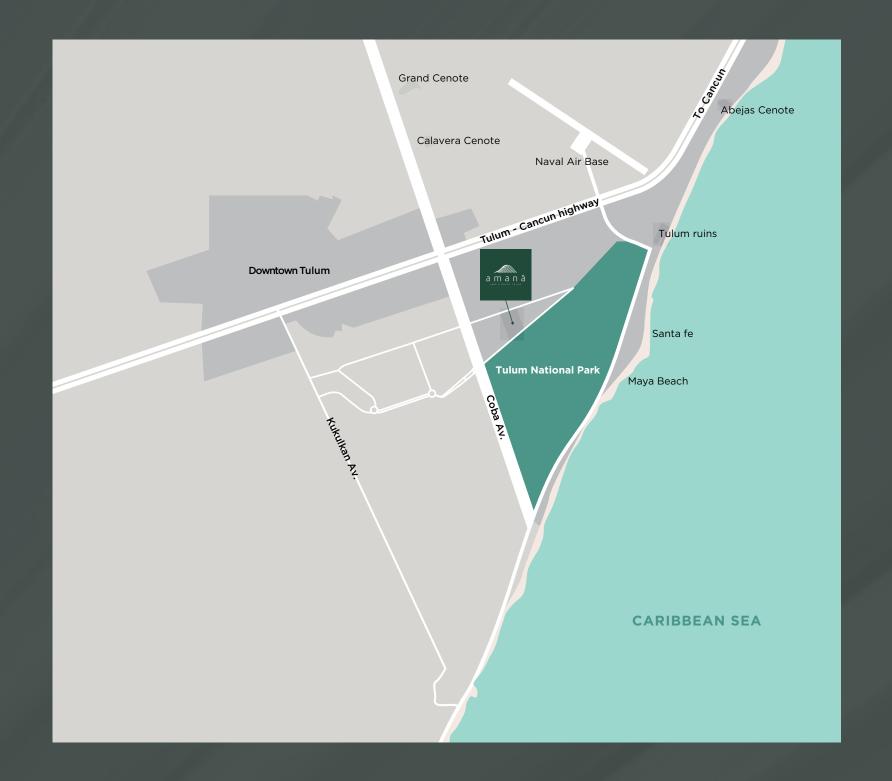

## **AN IDEAL LOCATION:**

Located just minutes away from the beach, **Amaná** is also a short, leisurely bike ride away from downtown Tulum and within easy reach of a wide range of tourist attractions.

|    |                           | Distance<br>to Amaná |
|----|---------------------------|----------------------|
| 0  | Tulum ruins               | 4.0 km               |
| 2  | Azulik                    | 3.0 km               |
| 3  | Posada Margherita         | 4.8 km               |
| 4  | Beso Tulum                | 4.9 km               |
| 6  | Gitano                    | 6.7 km               |
| 6  | Casa Malca                | 8.6 km               |
| 0  | Xel-ha                    | 18.0 km              |
| 8  | Kaan luum lagoon          | 18.3 km              |
| 9  | Dos Ojos Cenote           | 21.8 km              |
| 0  | Muyil archaeological area | 25.0 km              |
| 0  | Bahia Principe Golf       | 26.8 km              |
| ً₽ | Cobá archaeological area  | 47.0 km              |
| ₿  | Sian Ka 'an reserve       | 64.8km               |

TULUM

**Amaná** is located in the heart of **Tulum**, close to the downtown district and close to the sea. The property is easily reached by car or other transportation services from the Cancun International Airport.