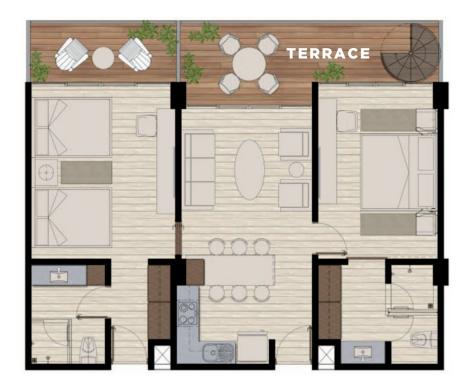

# FLOOR PLAN

2 Bedrooms Lock-off Interior area: 81.30 m<sup>2</sup> Terrace: 20.17 m<sup>2</sup> Rooftop: 58.57 m<sup>2</sup>

Total: 160.04 m<sup>2</sup>

LIVE & ENJOY TULUM